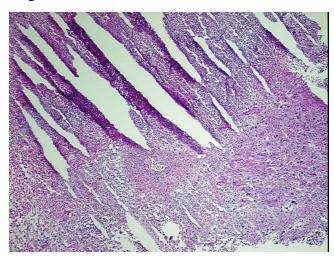

## **Product images:**

4x Image

20x Image

Site of Finding: Thyroid gland

Tumor Appearance:

Sample Diagnosis (from

Pathology Verification):

Carcinoma of thyroid, anaplastic

Normal: 0%

Lesional: 0%

20% Tumor:

Tumor Hypo/Acellular

Stroma:

0%

**Tumor Hypercellular** 

Stroma:

0%

**Necrosis:** 

80%

**CASE Diagnosis (from** 

medical center path

report):

Carcinoma of thyroid, anaplastic

Age:

71

Gender:

Male