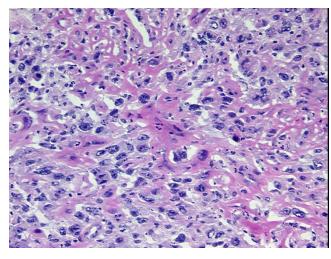

## **Product images:**

4x Image

20x Image

Site of Finding: Thyroid gland

Tumor Appearance:

Sample Diagnosis (from

Pathology Verification):

Carcinoma of thyroid, anaplastic

Normal: 0%

Lesional: 0%

20% Tumor:

Tumor Hypo/Acellular

Stroma:

0%

**Tumor Hypercellular** 

Stroma:

0%

**Necrosis:** 

80%

**CASE Diagnosis (from** 

medical center path

report):

Carcinoma of thyroid, anaplastic

Age:

71

Gender:

Male