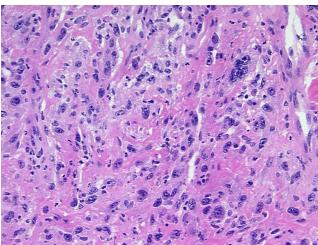

## **Product images:**

4x Image

20x Image

Site of Finding: Thyroid gland

**Appearance:** Tumor

Sample Diagnosis (from

Pathology Verification):

Carcinoma of thyroid, anaplastic

Normal: 0%

Lesional: 0%

Tumor: 30%