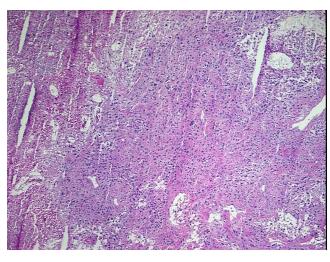

## **Product images:**

4x Image

20x Image

Site of Finding: Thyroid gland

**Appearance:** Tumor

Sample Diagnosis (from

Pathology Verification):

Carcinoma of thyroid, anaplastic

Normal: 0%

Lesional: 0%

Tumor: 30%