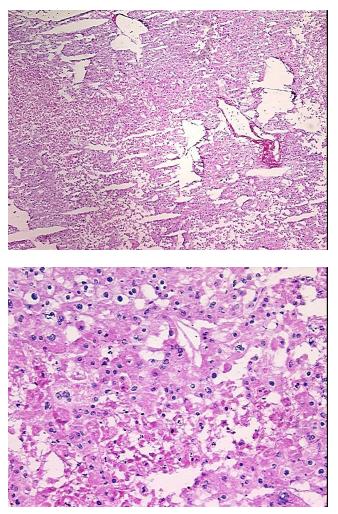

## **Product images:**

4x Image

20x Image

This product is to be used for laboratory only. Not for diagnostic or therapeutic use. ©2023 OriGene Technologies, Inc., 9620 Medical Center Drive, Ste 200, Rockville, MD 20850, US

| Product Type:                                           | Frozen Blocks                                                      |
|---------------------------------------------------------|--------------------------------------------------------------------|
| Disease State:                                          | Cancer                                                             |
| Diagnosis Category:                                     | Renal Cell Carcinoma                                               |
| Tissue:                                                 | Kidney                                                             |
| Frozen Sample ID:                                       | FR00005B4D                                                         |
| Case ID:                                                | CU000001555                                                        |
| Tissue of Origin:                                       | Kidney                                                             |
| Site of Finding:                                        | Kidney                                                             |
| Appearance:                                             | Tumor                                                              |
| Sample Diagnosis (from<br>Pathology Verification):      | Carcinoma of kidney, renal cell, chromophobe, sarcomatoid features |
| Normal:                                                 | 0%                                                                 |
| Lesional:                                               | 0%                                                                 |
| Tumor:                                                  | 90%                                                                |
| Tumor Hypo/Acellular<br>Stroma:                         | 0%                                                                 |
| Tumor Hypercellular<br>Stroma:                          | 0%                                                                 |
| Necrosis:                                               | 10%                                                                |
| CASE Diagnosis (from<br>medical center path<br>report): | Carcinoma of kidney, renal cell, chromophobe, sarcomatoid features |
| Age:                                                    | 46                                                                 |
| Gender:                                                 | Male                                                               |
| Tumor Grade:                                            | Fuhrman G4: Nuclei bizarre and multilobated                        |
| Minimum Stage<br>Grouping:                              | IV                                                                 |