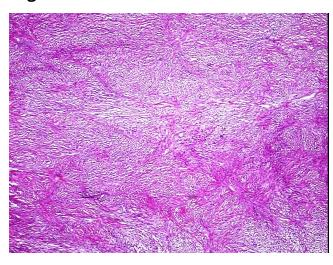

thology Verification notes from H&E review:

Fibroma component of cystadenofibroma of ovary

CASE Diagnosis (from medical center path

report):

Tumor of ovary, serous, borderline

**Age:** 46

**Gender:** Female

**Tumor Grade:** AJCC GB: Borderline malignancy



**OriGene Technologies, Inc.** 9620 Medical Center Drive, Ste 200

CN: techsupport@origene.cn

Rockville, MD 20850, US Phone: +1-888-267-4436 https://www.origene.com techsupport@origene.com EU: info-de@origene.com



Minimum Stage Grouping:

IIIC

T (Extent of Primary

Tumor):

pT3c

N (Lymph node

pN1

metastasis):

M (Distant metastasis): pMX

**Storage:** Store frozen tissue blocks at -80°C.

Stability: Frozen tissue blocks are stable for at least one year from date of shipping when stored at -

80°C.

## **Product images:**



4x Image



20x Image