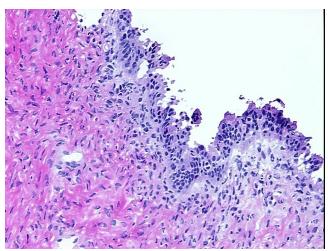

## Product images:

4x Image

20x Image

This product is to be used for laboratory only. Not for diagnostic or therapeutic use. ©2023 OriGene Technologies, Inc., 9620 Medical Center Drive, Ste 200, Rockville, MD 20850, US

| Product Type:                                           | Frozen Blocks                                  |
|---------------------------------------------------------|------------------------------------------------|
| Disease State:                                          | Other Disease                                  |
| Diagnosis Category:                                     | Benign Tumors                                  |
| Tissue:                                                 | Ovary                                          |
| Frozen Sample ID:                                       | FR00005AF0                                     |
| Case ID:                                                | CU000001552                                    |
| Tissue of Origin:                                       | Ovary                                          |
| Site of Finding:                                        | Ovary                                          |
| Appearance:                                             | Tumor                                          |
| Sample Diagnosis (from<br>Pathology Verification):      | Cystadenofibroma of ovary, serous              |
| Normal:                                                 | 0%                                             |
| Lesional:                                               | 0%                                             |
| Tumor:                                                  | 98%                                            |
| Tumor Hypo/Acellular<br>Stroma:                         | 0%                                             |
| Tumor Hypercellular<br>Stroma:                          | 2%                                             |
| Necrosis:                                               | 0%                                             |
| Pathology Verification<br>notes from H&E review:        | Fibroma component of cystadenofibroma of ovary |
| CASE Diagnosis (from<br>medical center path<br>report): | Tumor of ovary, serous, borderline             |
| Age:                                                    | 46                                             |
| Gender:                                                 | Female                                         |
| Tumor Grade:                                            | AJCC GB: Borderline malignancy                 |