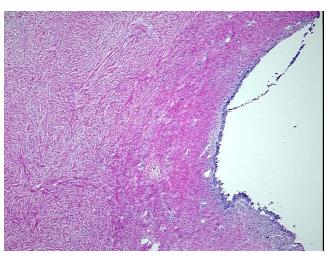

## Product images:

4x Image

20x Image

This product is to be used for laboratory only. Not for diagnostic or therapeutic use. ©2023 OriGene Technologies, Inc., 9620 Medical Center Drive, Ste 200, Rockville, MD 20850, US

| Product Type:                                           | Frozen Blocks                                  |
|---------------------------------------------------------|------------------------------------------------|
| Disease State:                                          | Other Disease                                  |
| Diagnosis Category:                                     | Benign Tumors                                  |
| Tissue:                                                 | Ovary                                          |
| Frozen Sample ID:                                       | FR00005AF0                                     |
| Case ID:                                                | CU000001552                                    |
| Tissue of Origin:                                       | Ovary                                          |
| Site of Finding:                                        | Ovary                                          |
| Appearance:                                             | Tumor                                          |
| Sample Diagnosis (from<br>Pathology Verification):      | Cystadenofibroma of ovary, serous              |
| Normal:                                                 | 0%                                             |
| Lesional:                                               | 0%                                             |
| Tumor:                                                  | 98%                                            |
| Tumor Hypo/Acellular<br>Stroma:                         | 0%                                             |
| Tumor Hypercellular<br>Stroma:                          | 2%                                             |
| Necrosis:                                               | 0%                                             |
| Pathology Verification<br>notes from H&E review:        | Fibroma component of cystadenofibroma of ovary |
| CASE Diagnosis (from<br>medical center path<br>report): | Tumor of ovary, serous, borderline             |
| Age:                                                    | 46                                             |
| Gender:                                                 | Female                                         |
| Tumor Grade:                                            | AJCC GB: Borderline malignancy                 |