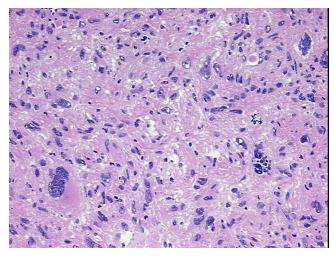

ellular

Stroma:

0%

**Tumor Hypercellular** 

Stroma:

0%

**Necrosis:** 

5%

**CASE Diagnosis (from** 

medical center path

report):

Histiocytoma, malignant fibrous, metastatic

66 Age:

Gender: **Female** 

**Tumor Grade:** AJCC G3: Poorly differentiated IV

Minimum Stage

Grouping:



OriGene Technologies, Inc. 9620 Medical Center Drive, Ste 200

CN: techsupport@origene.cn

Rockville, MD 20850, US Phone: +1-888-267-4436 https://www.origene.com techsupport@origene.com EU: info-de@origene.com



T (Extent of Primary

Tumor):

pNX

pTX

N (Lymph node metastasis):

M (Distant metastasis): pM1

Storage: Store frozen tissue blocks at -80°C.

Stability: Frozen tissue blocks are stable for at least one year from date of shipping when stored at -

80°C.

## **Product images:**



4x Image



20x Image