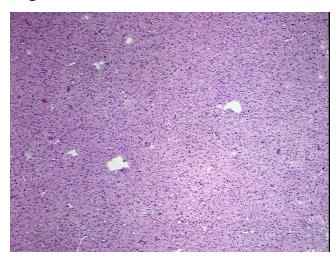

umor Hypo/Acellular

Stroma:

0%

**Tumor Hypercellular** 

Stroma:

0%

**Necrosis:** 

5%

**CASE Diagnosis (from** 

medical center path

report):

Histiocytoma, malignant fibrous, metastatic

66 Age:

Gender: **Female** 

**Tumor Grade:** AJCC G3: Poorly differentiated IV

Minimum Stage

Grouping:



OriGene Technologies, Inc. 9620 Medical Center Drive, Ste 200

CN: techsupport@origene.cn

Rockville, MD 20850, US Phone: +1-888-267-4436 https://www.origene.com techsupport@origene.com EU: info-de@origene.com



T (Extent of Primary

Tumor):

pNX

pTX

N (Lymph node metastasis):

M (Distant metastasis): pM1

Storage: Store frozen tissue blocks at -80°C.

Stability: Frozen tissue blocks are stable for at least one year from date of shipping when stored at -

80°C.

## **Product images:**



4x Image



20x Image