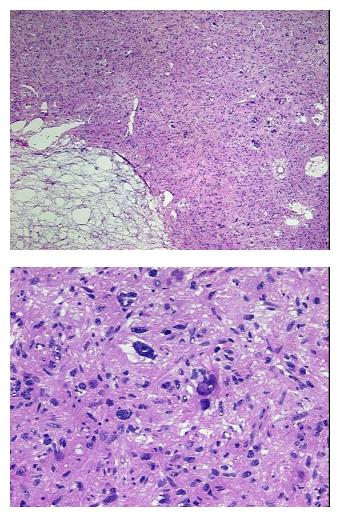

#### **Product data:**

| Product Type:                                           | Frozen Blocks                               |
|---------------------------------------------------------|---------------------------------------------|
| Disease State:                                          | Cancer                                      |
| Diagnosis Category:                                     | Sarcoma                                     |
| Tissue:                                                 | Soft tissue                                 |
| Frozen Sample ID:                                       | FR00005ABA                                  |
| Case ID:                                                | CU000001549                                 |
| Tissue of Origin:                                       | Thigh                                       |
| Site of Finding:                                        | Pancreas                                    |
| Appearance:                                             | Tumor                                       |
| Sample Diagnosis (from<br>Pathology Verification):      | Histiocytoma, malignant fibrous, metastatic |
| Normal:                                                 | 0%                                          |
| Lesional:                                               | 0%                                          |
| Tumor:                                                  | 85%                                         |
| Tumor Hypo/Acellular<br>Stroma:                         | 0%                                          |
| Tumor Hypercellular<br>Stroma:                          | 0%                                          |
| Necrosis:                                               | 15%                                         |
| CASE Diagnosis (from<br>medical center path<br>report): | Histiocytoma, malignant fibrous, metastatic |
| Age:                                                    | 66                                          |
| Gender:                                                 | Female                                      |
| Tumor Grade:                                            | AJCC G3: Poorly differentiated              |
| Minimum Stage<br>Grouping:                              | IV                                          |

## Product images:

4x Image

20x Image

This product is to be used for laboratory only. Not for diagnostic or therapeutic use. ©2023 OriGene Technologies, Inc., 9620 Medical Center Drive, Ste 200, Rockville, MD 20850, US