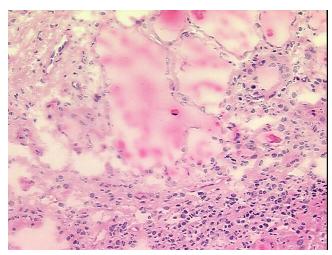

Thyroiditis, chronic

0% Normal:

Lesional: 100%

0% Tumor:

Tumor Hypo/Acellular

Stroma:

0%

**Tumor Hypercellular** 

Stroma:

0%

**Necrosis:** 

**Pathology Verification** 

notes from H&E review:

**CASE Diagnosis (from** 

medical center path report):

Thyroiditis, lymphocytic

60% thyroid follicles, 40% chronic inflammatory infiltrate

36 Age:

Gender: **Female** 

Store frozen tissue blocks at -80°C. Storage:



OriGene Technologies, Inc. 9620 Medical Center Drive, Ste 200

CN: techsupport@origene.cn

Rockville, MD 20850, US Phone: +1-888-267-4436 https://www.origene.com techsupport@origene.com EU: info-de@origene.com



Stability:

Frozen tissue blocks are stable for at least one year from date of shipping when stored at -  $80^{\circ}$ C.

## **Product images:**



4x Image



20x Image