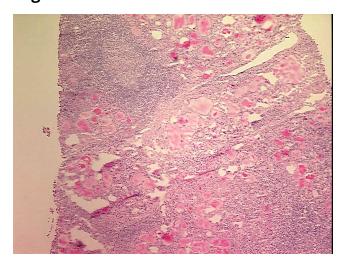

rification):

Thyroiditis, chronic

0% Normal:

Lesional: 100%

0% Tumor:

Tumor Hypo/Acellular

Stroma:

0%

**Tumor Hypercellular** 

Stroma:

0%

**Necrosis:** 

**Pathology Verification** 

notes from H&E review:

**CASE Diagnosis (from** 

medical center path report):

Thyroiditis, lymphocytic

60% thyroid follicles, 40% chronic inflammatory infiltrate

36 Age:

Gender: **Female** 

Store frozen tissue blocks at -80°C. Storage:



OriGene Technologies, Inc. 9620 Medical Center Drive, Ste 200

CN: techsupport@origene.cn

Rockville, MD 20850, US Phone: +1-888-267-4436 https://www.origene.com techsupport@origene.com EU: info-de@origene.com



Stability:

Frozen tissue blocks are stable for at least one year from date of shipping when stored at -  $80^{\circ}$ C.

## **Product images:**



4x Image



20x Image