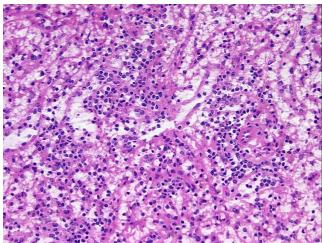

## **Product images:**

4x Image

20x Image

Site of Finding: Spleen
Appearance: Tumor

Sample Diagnosis (from Pathology Verification):

Leukemia, lymphocytic, chronic

Normal: 70% Lesional: 0%

Tumor: 30%

Tumor Hypo/Acellular

Stroma:

r 0%

0%

Tumor Hypercellular Stroma:

Necrosis:

00%

Pathology Verification

notes from H&E review:

Consistent with B-cell chronic lymphocytic leukemia involving red pulp

CASE Diagnosis (from medical center path