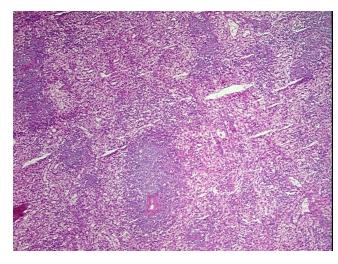

## **Product images:**

4x Image

20x Image

Site of Finding: Spleen
Appearance: Tumor

Sample Diagnosis (from Pathology Verification):

Leukemia, lymphocytic, chronic

Normal: 70% Lesional: 0%

Tumor: 30%

Tumor Hypo/Acellular

Stroma:

r 0%

0%

Tumor Hypercellular Stroma:

Necrosis:

00%

Pathology Verification

notes from H&E review:

Consistent with B-cell chronic lymphocytic leukemia involving red pulp

CASE Diagnosis (from medical center path