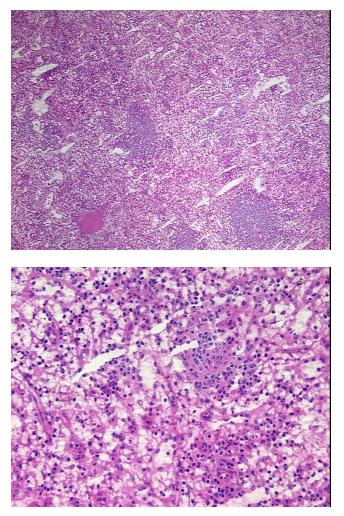

| Product Type:                                           | Frozen Blocks                                                          |
|---------------------------------------------------------|------------------------------------------------------------------------|
| Disease State:                                          | Cancer                                                                 |
| Diagnosis Category:                                     | Leukemia                                                               |
| Tissue:                                                 | Lymphoid tissue                                                        |
| Frozen Sample ID:                                       | FR000059A0                                                             |
| Case ID:                                                | CU000001541                                                            |
| Tissue of Origin:                                       | Lymphoid tissue                                                        |
| Site of Finding:                                        | Spleen                                                                 |
| Appearance:                                             | Tumor                                                                  |
| Sample Diagnosis (from<br>Pathology Verification):      | Leukemia, lymphocytic, chronic                                         |
| Normal:                                                 | 70%                                                                    |
| Lesional:                                               | 0%                                                                     |
| Tumor:                                                  | 30%                                                                    |
| Tumor Hypo/Acellular<br>Stroma:                         | 0%                                                                     |
| Tumor Hypercellular<br>Stroma:                          | 0%                                                                     |
| Necrosis:                                               | 0%                                                                     |
| Pathology Verification<br>notes from H&E review:        | Consistent with B-cell chronic lymphocytic leukemia involving red pulp |
| CASE Diagnosis (from<br>medical center path<br>report): | Leukemia, lymphocytic, chronic                                         |
| Age:                                                    | 86                                                                     |
| Gender:                                                 | Male                                                                   |
| Tumor Grade:                                            | Not Reported                                                           |
|                                                         |                                                                        |

## Product images:

4x Image

20x Image

This product is to be used for laboratory only. Not for diagnostic or therapeutic use. ©2023 OriGene Technologies, Inc., 9620 Medical Center Drive, Ste 200, Rockville, MD 20850, US