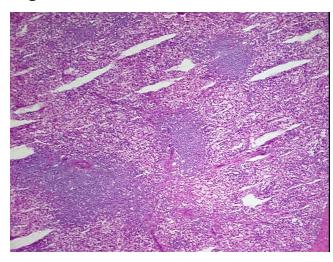

## **Product images:**

4x Image

20x Image

Site of Finding: Spleen
Appearance: Tumor

Sample Diagnosis (from

Pathology Verification):

Leukemia, lymphocytic, chronic

Normal: 70% Lesional: 0% Tumor: 30%

Tumor Hypo/Acellular

Stroma:

0%

**Tumor Hypercellular** 

Stroma:

0%

Necrosis: 09

Pathology Verification notes from H&E review:

Consistent with B-cell chronic lymphocytic leukemia involving red pulp

CASE Diagnosis (from medical center path