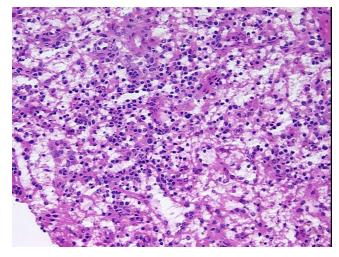

## **Product images:**

4x Image

20x Image

Site of Finding: Spleen
Appearance: Tumor

Sample Diagnosis (from

Pathology Verification):

Leukemia, lymphocytic, chronic

Normal: 70% Lesional: 0% Tumor: 30%

Tumor Hypo/Acellular

Stroma:

0%

**Tumor Hypercellular** 

Stroma:

0%

Necrosis: 09

Pathology Verification notes from H&E review:

Consistent with B-cell chronic lymphocytic leukemia involving red pulp

CASE Diagnosis (from medical center path