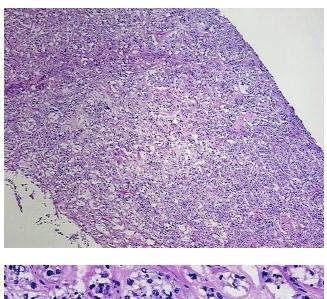

0%

**Appearance:** Tumor

Sample Diagnosis (from Pathology Verification):

Paraganglioma of retroperitoneum

 Normal:
 0%

 Lesional:
 0%

 Tumor:
 95%

Tumor Hypo/Acellular

Stroma:

Tumor Hypercellular 5%

Stroma:

Necrosis: 0%

CASE Diagnosis (from

medical center path

report):

Paraganglioma of retroperitoneum

## **Product images:**

4x Image

20x Image