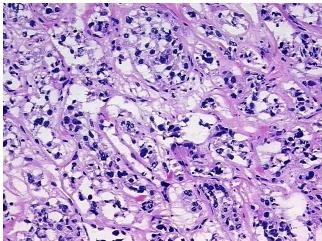

0%

**Appearance:** Tumor

Sample Diagnosis (from Pathology Verification):

Paraganglioma of retroperitoneum

 Normal:
 0%

 Lesional:
 0%

 Tumor:
 95%

Tumor Hypo/Acellular

Stroma:

Tumor Hypercellular 5%

Stroma:

Necrosis: 0%

CASE Diagnosis (from

medical center path

report):

Paraganglioma of retroperitoneum

## **Product images:**

4x Image

20x Image