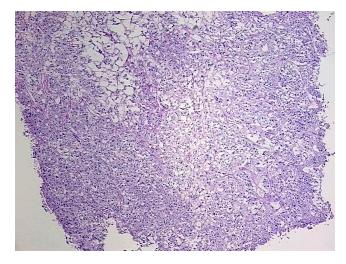

:** Tumor

Sample Diagnosis (from Pathology Verification):

Paraganglioma of retroperitoneum

Normal: 0% Lesional: 0%

**Tumor:** 95%

Tumor Hypo/Acellular

Stroma:

Tumor Hypercellular 5%

Stroma:

Necrosis: 0%

CASE Diagnosis (from

medical center path

report):

Paraganglioma of retroperitoneum

**Age:** 76

**Gender:** Female

Tumor Grade: Not Reported

Minimum Stage Not Reported

Grouping:

Storage: Store frozen tissue blocks at -80°C.



**OriGene Technologies, Inc.** 9620 Medical Center Drive, Ste 200

CN: techsupport@origene.cn

Rockville, MD 20850, US Phone: +1-888-267-4436 https://www.origene.com techsupport@origene.com EU: info-de@origene.com



Stability:

Frozen tissue blocks are stable for at least one year from date of shipping when stored at -80°C.

## **Product images:**



4x Image



20x Image