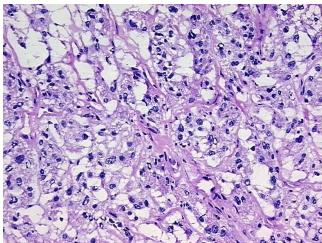

ample Diagnosis (from Pathology Verification):

Paraganglioma of retroperitoneum

Normal: 0% Lesional: 0%

**Tumor:** 95%

Tumor Hypo/Acellular

Stroma:

Tumor Hypercellular 5%

Stroma:

Necrosis: 0%

CASE Diagnosis (from

medical center path

report):

Paraganglioma of retroperitoneum

**Age:** 76

**Gender:** Female

Tumor Grade: Not Reported

Minimum Stage Not Reported

Grouping:

Storage: Store frozen tissue blocks at -80°C.



**OriGene Technologies, Inc.** 9620 Medical Center Drive, Ste 200

CN: techsupport@origene.cn

Rockville, MD 20850, US Phone: +1-888-267-4436 https://www.origene.com techsupport@origene.com EU: info-de@origene.com



Stability:

Frozen tissue blocks are stable for at least one year from date of shipping when stored at -80°C.

## **Product images:**



4x Image



20x Image