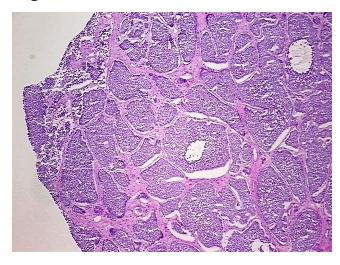

rarity of the primary carcinoid

tumor of liver and the multiple nodules of the tumor make the diagnosis o

CASE Diagnosis (from medical center path

report):

Tumor of unknown origin, carcinoid, metastatic

**Age:** 81

**Gender:** Male

Tumor Grade: Not Reported



**OriGene Technologies, Inc.** 9620 Medical Center Drive, Ste 200

CN: techsupport@origene.cn

Rockville, MD 20850, US Phone: +1-888-267-4436 https://www.origene.com techsupport@origene.com EU: info-de@origene.com



Minimum Stage Grouping:

IV

T (Extent of Primary

Tumor):

N (Lymph node

metastasis):

pNX

pTX

M (Distant metastasis): pM1

**Storage:** Store frozen tissue blocks at -80°C.

Stability: Frozen tissue blocks are stable for at least one year from date of shipping when stored at -

80°C.

## **Product images:**



4x Image



20x Image