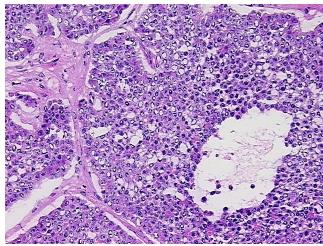

e primary carcinoid

tumor of liver and the multiple nodules of the tumor make the diagnosis o

CASE Diagnosis (from medical center path

report):

Tumor of unknown origin, carcinoid, metastatic

**Age:** 81

**Gender:** Male

Tumor Grade: Not Reported



**OriGene Technologies, Inc.** 9620 Medical Center Drive, Ste 200

CN: techsupport@origene.cn

Rockville, MD 20850, US Phone: +1-888-267-4436 https://www.origene.com techsupport@origene.com EU: info-de@origene.com



Minimum Stage Grouping:

IV

T (Extent of Primary

Tumor):

N (Lymph node

metastasis):

pNX

pTX

M (Distant metastasis): pM1

**Storage:** Store frozen tissue blocks at -80°C.

Stability: Frozen tissue blocks are stable for at least one year from date of shipping when stored at -

80°C.

## **Product images:**



4x Image



20x Image