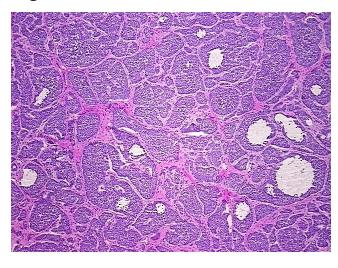

## **Product images:**

4x Image

20x Image

Appearance: Tumor

Sample Diagnosis (from Pathology Verification):

Tumor of unknown origin, carcinoid, metastatic

Normal: 0%

Lesional: 0%

Tumor: 90%

Tumor Hypo/Acellular

Stroma:

Tumor Hypercellular

Stroma:

10%

0%

Necrosis: 09

Pathology Verification

notes from H&E review:

No normal residual hepatocytes identified; Tumor component contains typical features consistent with carcinoid tumor. The rarity of the primary carcinoid tumor of liver and the