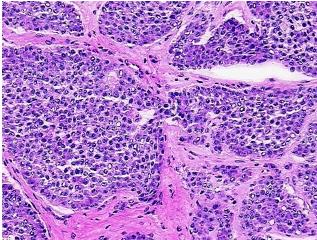

## **Product images:**

4x Image

20x Image

Appearance: Tumor

Sample Diagnosis (from Pathology Verification):

Tumor of unknown origin, carcinoid, metastatic

Normal: 0%

Lesional: 0%

Tumor: 90%

Tumor Hypo/Acellular

Stroma:

Tumor Hypercellular

Stroma:

10%

0%

Necrosis: 09

Pathology Verification

notes from H&E review:

No normal residual hepatocytes identified; Tumor component contains typical features consistent with carcinoid tumor. The rarity of the primary carcinoid tumor of liver and the