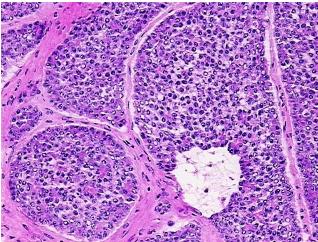

arity of the primary carcinoid tumor of liver and the multiple nodules of the tumor make the diagno

**CASE Diagnosis (from** medical center path

report):

Tumor of unknown origin, carcinoid, metastatic

Age: 81 Gender: Male

**Tumor Grade:** Not Reported



OriGene Technologies, Inc. 9620 Medical Center Drive, Ste 200

CN: techsupport@origene.cn

Rockville, MD 20850, US Phone: +1-888-267-4436 https://www.origene.com techsupport@origene.com EU: info-de@origene.com



Minimum Stage Grouping:

IV

T (Extent of Primary

Tumor):

N (Lymph node

metastasis):

pNX

pTX

M (Distant metastasis): pM1

**Storage:** Store frozen tissue blocks at -80°C.

Stability: Frozen tissue blocks are stable for at least one year from date of shipping when stored at -

80°C.

## **Product images:**



4x Image



20x Image