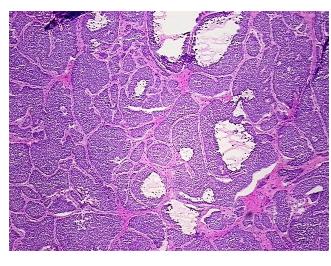

tumor. The rarity of the primary carcinoid tumor of liver and the multiple nodules of the tumor make the diagno

**CASE Diagnosis (from** medical center path

report):

Tumor of unknown origin, carcinoid, metastatic

Age: 81 Gender: Male

**Tumor Grade:** Not Reported



OriGene Technologies, Inc. 9620 Medical Center Drive, Ste 200

CN: techsupport@origene.cn

Rockville, MD 20850, US Phone: +1-888-267-4436 https://www.origene.com techsupport@origene.com EU: info-de@origene.com



Minimum Stage Grouping:

IV

T (Extent of Primary

Tumor):

N (Lymph node

metastasis):

pNX

pTX

M (Distant metastasis): pM1

**Storage:** Store frozen tissue blocks at -80°C.

Stability: Frozen tissue blocks are stable for at least one year from date of shipping when stored at -

80°C.

## **Product images:**



4x Image



20x Image