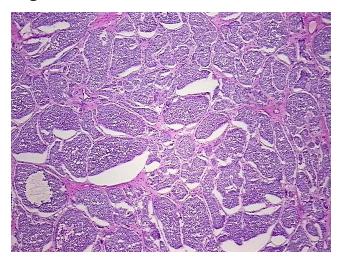

The rarity of the

primary carcinoid tumor of liver and the multiple nodules of the tumor make the diagnos

CASE Diagnosis (from medical center path

report):

Tumor of unknown origin, carcinoid, metastatic

**Age:** 81

**Gender:** Male

Tumor Grade: Not Reported



**OriGene Technologies, Inc.** 9620 Medical Center Drive, Ste 200

CN: techsupport@origene.cn

Rockville, MD 20850, US Phone: +1-888-267-4436 https://www.origene.com techsupport@origene.com EU: info-de@origene.com



Minimum Stage Grouping:

IV

T (Extent of Primary

Tumor):

N (Lymph node

metastasis):

pNX

pTX

M (Distant metastasis): pM1

**Storage:** Store frozen tissue blocks at -80°C.

Stability: Frozen tissue blocks are stable for at least one year from date of shipping when stored at -

80°C.

## **Product images:**



4x Image



20x Image