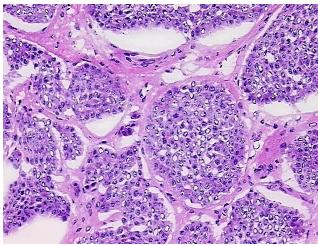

f the

primary carcinoid tumor of liver and the multiple nodules of the tumor make the diagnos

CASE Diagnosis (from medical center path

report):

Tumor of unknown origin, carcinoid, metastatic

**Age:** 81

**Gender:** Male

Tumor Grade: Not Reported



**OriGene Technologies, Inc.** 9620 Medical Center Drive, Ste 200

CN: techsupport@origene.cn

Rockville, MD 20850, US Phone: +1-888-267-4436 https://www.origene.com techsupport@origene.com EU: info-de@origene.com



Minimum Stage Grouping:

IV

T (Extent of Primary

Tumor):

N (Lymph node

metastasis):

pNX

pTX

M (Distant metastasis): pM1

**Storage:** Store frozen tissue blocks at -80°C.

Stability: Frozen tissue blocks are stable for at least one year from date of shipping when stored at -

80°C.

## **Product images:**



4x Image



20x Image