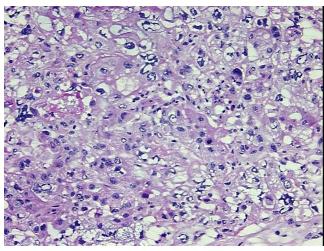

nal: 0% 20% Tumor:

Tumor Hypo/Acellular

Stroma:

Tumor Hypercellular

Stroma:

**Necrosis:** 75%

**CASE Diagnosis (from** 

medical center path

report):

Age:

Gender: Male

**Tumor Grade:** AJCC G3: Poorly differentiated IIA

76

Minimum Stage

Grouping:

OriGene Technologies, Inc.

9620 Medical Center Drive, Ste 200 Rockville, MD 20850, US Phone: +1-888-267-4436 https://www.origene.com techsupport@origene.com EU: info-de@origene.com CN: techsupport@origene.cn





T (Extent of Primary

Tumor):

pT3

N (Lymph node metastasis):

pN0

M (Distant metastasis): pMX

ii (Biotaire iii ctaotaoio). Piiiix

**Store** frozen tissue blocks at -80°C.

Stability: Frozen tissue blocks are stable for at least one year from date of shipping when stored at -

80°C.

## **Product images:**



4x Image



20x Image