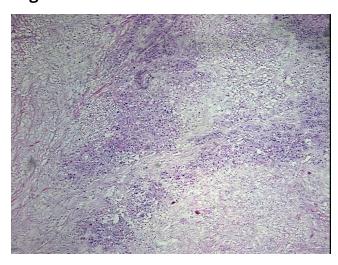

l: 0%

Lesional: 0% 20% Tumor:

Tumor Hypo/Acellular

Stroma:

Tumor Hypercellular

Stroma:

**Necrosis:** 75%

**CASE Diagnosis (from** 

medical center path

report):

Age:

Gender: Male

**Tumor Grade:** AJCC G3: Poorly differentiated IIA

76

Minimum Stage

Grouping:

OriGene Technologies, Inc.

9620 Medical Center Drive, Ste 200 Rockville, MD 20850, US Phone: +1-888-267-4436 https://www.origene.com techsupport@origene.com EU: info-de@origene.com CN: techsupport@origene.cn





T (Extent of Primary

Tumor):

pT3

N (Lymph node metastasis):

pN0

M (Distant metastasis): pMX

ii (Biotaire iii ctaotaoio). Piiiix

**Store** frozen tissue blocks at -80°C.

Stability: Frozen tissue blocks are stable for at least one year from date of shipping when stored at -

80°C.

## **Product images:**



4x Image



20x Image