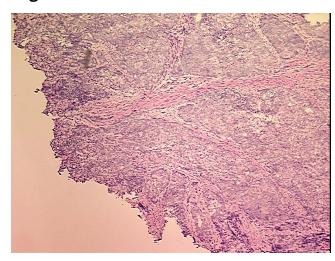

Pathology Verification** 

notes from H&E review:

Tumor: with neuroendocrine features

**CASE Diagnosis (from** 

medical center path

report):

Adenocarcinoma of endometrium, endometrioid

56 Age:

Gender: **Female** 

**Tumor Grade:** FIGO G3: Poorly differentiated



OriGene Technologies, Inc. 9620 Medical Center Drive, Ste 200

CN: techsupport@origene.cn

Rockville, MD 20850, US Phone: +1-888-267-4436 https://www.origene.com techsupport@origene.com EU: info-de@origene.com



Minimum Stage Grouping:

IC

pT1c

T (Extent of Primary

Tumor):

N (Lymph node pN0

metastasis):

M (Distant metastasis): pMX

**Storage:** Store frozen tissue blocks at -80°C.

Stability: Frozen tissue blocks are stable for at least one year from date of shipping when stored at -

80°C.

## **Product images:**



4x Image



20x Image