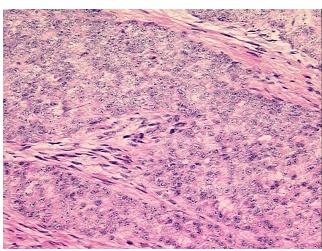

rification** 

notes from H&E review:

Tumor: with neuroendocrine features

**CASE Diagnosis (from** 

medical center path

report):

Adenocarcinoma of endometrium, endometrioid

56 Age:

Gender: **Female** 

**Tumor Grade:** FIGO G3: Poorly differentiated



OriGene Technologies, Inc. 9620 Medical Center Drive, Ste 200

CN: techsupport@origene.cn

Rockville, MD 20850, US Phone: +1-888-267-4436 https://www.origene.com techsupport@origene.com EU: info-de@origene.com



Minimum Stage Grouping:

IC

pT1c

T (Extent of Primary

Tumor):

N (Lymph node pN0

metastasis):

M (Distant metastasis): pMX

**Storage:** Store frozen tissue blocks at -80°C.

Stability: Frozen tissue blocks are stable for at least one year from date of shipping when stored at -

80°C.

## **Product images:**



4x Image



20x Image