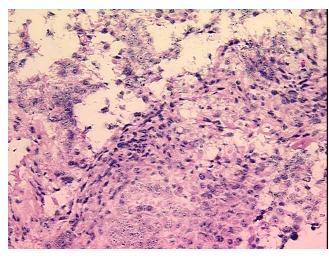

m H&E review:

notes from H&E review

CASE Diagnosis (from medical center path

report):

Adenocarcinoma of endometrium, endometrioid

Tumor: with neuroendocrine features

**Age:** 56

**Gender:** Female

**Tumor Grade:** FIGO G3: Poorly differentiated



**OriGene Technologies, Inc.** 9620 Medical Center Drive, Ste 200

CN: techsupport@origene.cn

Rockville, MD 20850, US Phone: +1-888-267-4436 https://www.origene.com techsupport@origene.com EU: info-de@origene.com



Minimum Stage Grouping:

IC

pT1c

T (Extent of Primary

Tumor):

N (Lymph node pN0

metastasis):

M (Distant metastasis): pMX

**Storage:** Store frozen tissue blocks at -80°C.

Stability: Frozen tissue blocks are stable for at least one year from date of shipping when stored at -

80°C.

## **Product images:**



4x Image



20x Image