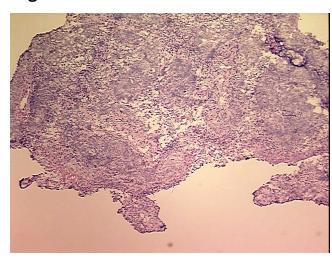

n

notes from H&E review:

notes from H&E review

CASE Diagnosis (from medical center path

report):

Adenocarcinoma of endometrium, endometrioid

Tumor: with neuroendocrine features

**Age:** 56

**Gender:** Female

**Tumor Grade:** FIGO G3: Poorly differentiated



**OriGene Technologies, Inc.** 9620 Medical Center Drive, Ste 200

CN: techsupport@origene.cn

Rockville, MD 20850, US Phone: +1-888-267-4436 https://www.origene.com techsupport@origene.com EU: info-de@origene.com



Minimum Stage Grouping:

IC

pT1c

T (Extent of Primary

Tumor):

N (Lymph node pN0

metastasis):

M (Distant metastasis): pMX

**Storage:** Store frozen tissue blocks at -80°C.

Stability: Frozen tissue blocks are stable for at least one year from date of shipping when stored at -

80°C.

## **Product images:**



4x Image



20x Image