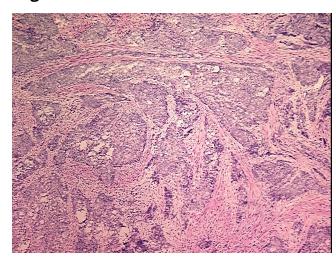

hology Verification

notes from H&E review:

CASE Diagnosis (from

medical center path

report):

Adenocarcinoma of endometrium, endometrioid

Tumor: with neuroendocrine features

**Age:** 56

**Gender:** Female

**Tumor Grade:** FIGO G3: Poorly differentiated

0%



**OriGene Technologies, Inc.** 9620 Medical Center Drive, Ste 200

CN: techsupport@origene.cn

Rockville, MD 20850, US Phone: +1-888-267-4436 https://www.origene.com techsupport@origene.com EU: info-de@origene.com



Minimum Stage Grouping:

IC

pT1c

T (Extent of Primary

Tumor):

N (Lymph node pN0

metastasis):

M (Distant metastasis): pMX

**Storage:** Store frozen tissue blocks at -80°C.

Stability: Frozen tissue blocks are stable for at least one year from date of shipping when stored at -

80°C.

## **Product images:**



4x Image



20x Image