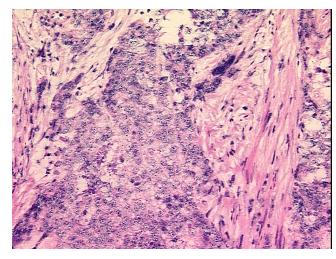

ication

notes from H&E review:

CASE Diagnosis (from

medical center path

report):

Adenocarcinoma of endometrium, endometrioid

Tumor: with neuroendocrine features

**Age:** 56

**Gender:** Female

**Tumor Grade:** FIGO G3: Poorly differentiated

0%



**OriGene Technologies, Inc.** 9620 Medical Center Drive, Ste 200

CN: techsupport@origene.cn

Rockville, MD 20850, US Phone: +1-888-267-4436 https://www.origene.com techsupport@origene.com EU: info-de@origene.com



Minimum Stage Grouping:

IC

pT1c

T (Extent of Primary

Tumor):

N (Lymph node pN0

metastasis):

M (Distant metastasis): pMX

**Storage:** Store frozen tissue blocks at -80°C.

Stability: Frozen tissue blocks are stable for at least one year from date of shipping when stored at -

80°C.

## **Product images:**



4x Image



20x Image