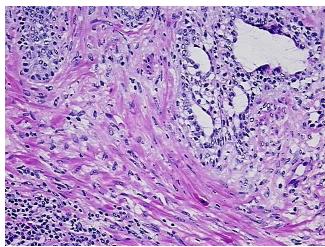

## **Product images:**

4x Image

20x Image

**Pathology Verification** 40% epithelium, 60% fibromuscular stroma; contains prominent (5%) lymphoplasmacytic notes from H&E review: infiltrate

notes from H&E review: infiltra

CASE Diagnosis (from Prosta