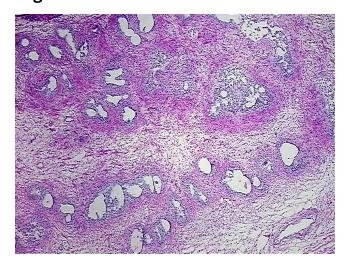

## **Product images:**

4x Image

20x Image

**Pathology Verification** 40% epithelium, 60% fibromuscular stroma; contains prominent (5%) lymphoplasmacytic notes from H&E review: infiltrate

notes from H&E review: infiltra

CASE Diagnosis (from Prosta