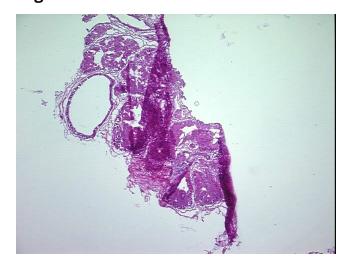

## **Product images:**

4x Image

20x Image

Sample Diagnosis (from Pathology Verification):

Apocrine metaplasia of breast

Normal: 0%
Lesional: 100%
Tumor: 0%
Tumor Hypo/Acellular 0%

Stroma:

Tumor Hypercellular

Stroma:

0%

Necrosis: 0%

Pathology Verification notes from H&E review:

35% glandular epithelium, 65% fibrofatty stroma

CASE Diagnosis (from medical center path

report):

No pathologic disease

**Age:** 46

**Gender:** Female

**Storage:** Store frozen tissue blocks at -80°C.