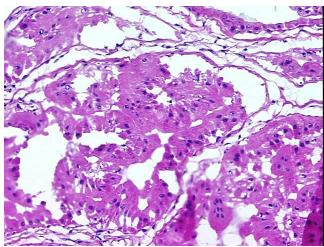

## **Product images:**

4x Image

20x Image

Sample Diagnosis (from Pathology Verification):

Apocrine metaplasia of breast

Normal: 0%
Lesional: 100%
Tumor: 0%
Tumor Hypo/Acellular 0%

Stroma:

Tumor Hypercellular

Stroma:

0%

Necrosis: 0%

Pathology Verification notes from H&E review:

35% glandular epithelium, 65% fibrofatty stroma

CASE Diagnosis (from medical center path

report):

No pathologic disease

**Age:** 46

**Gender:** Female

**Storage:** Store frozen tissue blocks at -80°C.