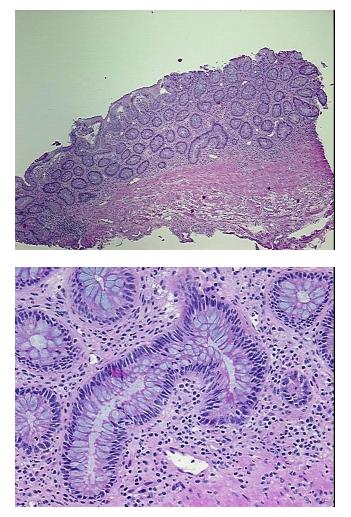

| Product Type:                                           | Frozen Blocks                                                                         |
|---------------------------------------------------------|---------------------------------------------------------------------------------------|
| Disease State:                                          | Other Disease                                                                         |
| Diagnosis Category:                                     | Inflammatory Bowel Disease (IBD)                                                      |
| Tissue:                                                 | Colon                                                                                 |
| Frozen Sample ID:                                       | FR000042F4                                                                            |
| Case ID:                                                | CU000001333                                                                           |
| Tissue of Origin:                                       | Colon                                                                                 |
| Site of Finding:                                        | Colon                                                                                 |
| Appearance:                                             | Lesion                                                                                |
| Sample Diagnosis (from<br>Pathology Verification):      | Colitis, chronic inactive                                                             |
| Normal:                                                 | 0%                                                                                    |
| Lesional:                                               | 100%                                                                                  |
| Tumor:                                                  | 0%                                                                                    |
| Tumor Hypo/Acellular<br>Stroma:                         | 0%                                                                                    |
| Tumor Hypercellular<br>Stroma:                          | 0%                                                                                    |
| Necrosis:                                               | 0%                                                                                    |
| Pathology Verification<br>notes from H&E review:        | 50% Mucosa, 50% Submucosa and Muscle; Chronic quiescent colitis; No granuloma present |
| CASE Diagnosis (from<br>medical center path<br>report): | Colitis, chronic variable activity                                                    |
| Age:                                                    | 71                                                                                    |
| Gender:                                                 | Female                                                                                |
| Storage:                                                | Store frozen tissue blocks at -80°C.                                                  |

## **Product images:**

4x Image

20x Image

This product is to be used for laboratory only. Not for diagnostic or therapeutic use. ©2023 OriGene Technologies, Inc., 9620 Medical Center Drive, Ste 200, Rockville, MD 20850, US