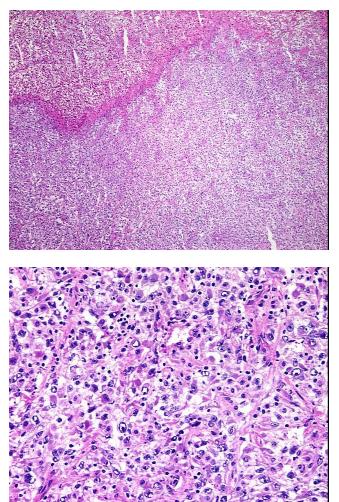

| Product Type:                                           | Frozen Blocks                                                 |
|---------------------------------------------------------|---------------------------------------------------------------|
| Disease State:                                          | Cancer                                                        |
| Diagnosis Category:                                     | Renal Cell Carcinoma                                          |
| Tissue:                                                 | Kidney                                                        |
| Frozen Sample ID:                                       | FR00004190                                                    |
| Case ID:                                                | CU000001303                                                   |
| Tissue of Origin:                                       | Kidney                                                        |
| Site of Finding:                                        | Kidney                                                        |
| Appearance:                                             | Tumor                                                         |
| Sample Diagnosis (from<br>Pathology Verification):      | Carcinoma of kidney, renal cell, papillary, rhabdoid features |
| Normal:                                                 | 0%                                                            |
| Lesional:                                               | 0%                                                            |
| Tumor:                                                  | 50%                                                           |
| Tumor Hypo/Acellular<br>Stroma:                         | 0%                                                            |
| Tumor Hypercellular<br>Stroma:                          | 5%                                                            |
| Necrosis:                                               | 45%                                                           |
| CASE Diagnosis (from<br>medical center path<br>report): | Carcinoma of kidney, renal cell, papillary, rhabdoid features |
| Age:                                                    | 56                                                            |
| Gender:                                                 | Male                                                          |
| Tumor Grade:                                            | Fuhrman G4: Nuclei bizarre and multilobated                   |
| Minimum Stage<br>Grouping:                              | IV                                                            |

## Product images:

4x Image

20x Image

This product is to be used for laboratory only. Not for diagnostic or therapeutic use. ©2023 OriGene Technologies, Inc., 9620 Medical Center Drive, Ste 200, Rockville, MD 20850, US