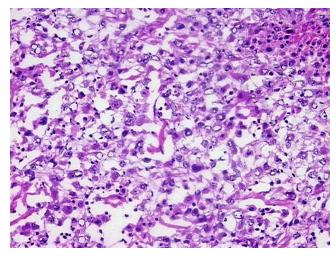

mor Hypercellular** 10%

Stroma:

50% **Necrosis:** 

**CASE Diagnosis (from** medical center path

report):

Carcinoma of kidney, renal cell, papillary, rhabdoid features

56 Age: Gender: Male

**Tumor Grade:** Fuhrman G4: Nuclei bizarre and multilobated

Minimum Stage IV

Grouping:



OriGene Technologies, Inc. 9620 Medical Center Drive, Ste 200

CN: techsupport@origene.cn

Rockville, MD 20850, US Phone: +1-888-267-4436 https://www.origene.com techsupport@origene.com EU: info-de@origene.com



T (Extent of Primary

Tumor):

рТЗа

N (Lymph node

pN1

metastasis):

M (Distant metastasis): pM1

**Storage:** Store frozen tissue blocks at -80°C.

Stability: Frozen tissue blocks are stable for at least one year from date of shipping when stored at -

80°C.

## **Product images:**



4x Image



20x Image