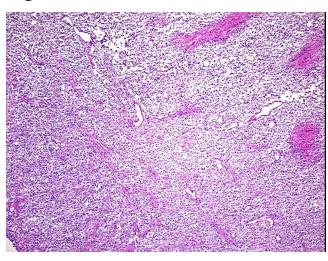

troma:

**Tumor Hypercellular** 10%

Stroma:

50% **Necrosis:** 

**CASE Diagnosis (from** medical center path

report):

Carcinoma of kidney, renal cell, papillary, rhabdoid features

56 Age: Gender: Male

**Tumor Grade:** Fuhrman G4: Nuclei bizarre and multilobated

Minimum Stage IV

Grouping:



OriGene Technologies, Inc. 9620 Medical Center Drive, Ste 200

CN: techsupport@origene.cn

Rockville, MD 20850, US Phone: +1-888-267-4436 https://www.origene.com techsupport@origene.com EU: info-de@origene.com



T (Extent of Primary

Tumor):

рТЗа

N (Lymph node

pN1

metastasis):

M (Distant metastasis): pM1

**Storage:** Store frozen tissue blocks at -80°C.

Stability: Frozen tissue blocks are stable for at least one year from date of shipping when stored at -

80°C.

## **Product images:**



4x Image



20x Image