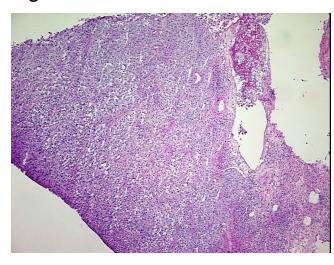

notes from H&E review:

lesion: capsule with chronic inflammation

**CASE Diagnosis (from** medical center path

report):

Carcinoma of kidney, renal cell, papillary, rhabdoid features

56 Age: Gender: Male

**Tumor Grade:** Fuhrman G4: Nuclei bizarre and multilobated



OriGene Technologies, Inc. 9620 Medical Center Drive, Ste 200

CN: techsupport@origene.cn

Rockville, MD 20850, US Phone: +1-888-267-4436 https://www.origene.com techsupport@origene.com EU: info-de@origene.com



Minimum Stage Grouping:

IV

T (Extent of Primary

Tumor):

N (Lymph node

pN1

рТ3а

metastasis):

M (Distant metastasis): pM1

Storage: Store frozen tissue blocks at -80°C.

Stability: Frozen tissue blocks are stable for at least one year from date of shipping when stored at -

80°C.

## **Product images:**



4x Image



20x Image