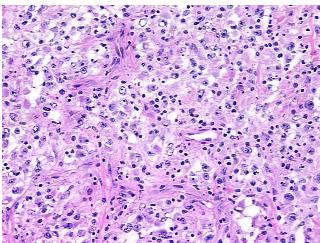

m H&E review:

lesion: capsule with chronic inflammation

**CASE Diagnosis (from** medical center path

report):

Carcinoma of kidney, renal cell, papillary, rhabdoid features

56 Age: Gender: Male

**Tumor Grade:** Fuhrman G4: Nuclei bizarre and multilobated



OriGene Technologies, Inc. 9620 Medical Center Drive, Ste 200

CN: techsupport@origene.cn

Rockville, MD 20850, US Phone: +1-888-267-4436 https://www.origene.com techsupport@origene.com EU: info-de@origene.com



Minimum Stage Grouping:

IV

T (Extent of Primary

Tumor):

N (Lymph node

pN1

рТ3а

metastasis):

M (Distant metastasis): pM1

Storage: Store frozen tissue blocks at -80°C.

Stability: Frozen tissue blocks are stable for at least one year from date of shipping when stored at -

80°C.

## **Product images:**



4x Image



20x Image