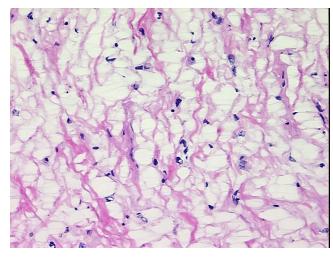

a:

55%

**Tumor Hypercellular** 

Stroma:

1%

0% **Necrosis:** 

**CASE Diagnosis (from** 

medical center path

report):

Carcinoma of kidney, renal cell, sarcomatoid

71 Age:

Male Gender:

**Tumor Grade:** Fuhrman G4: Nuclei bizarre and multilobated

Minimum Stage Ш

Grouping:



OriGene Technologies, Inc. 9620 Medical Center Drive, Ste 200

CN: techsupport@origene.cn

Rockville, MD 20850, US Phone: +1-888-267-4436 https://www.origene.com techsupport@origene.com EU: info-de@origene.com



T (Extent of Primary

Tumor):

pNX

pT2

N (Lymph node metastasis):

**M** (Distant metastasis): pMX

**Storage:** Store frozen tissue blocks at -80°C.

Stability: Frozen tissue blocks are stable for at least one year from date of shipping when stored at -

80°C.

## **Product images:**



4x Image



20x Image