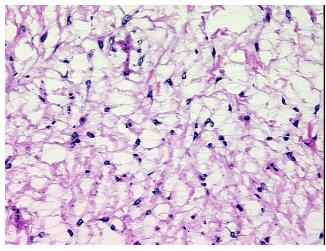

## **Product images:**

4x Image

20x Image

Sample Diagnosis (from

Pathology Verification):

Carcinoma of kidney, renal cell, sarcomatoid

20% Normal: Lesional: 0%

45% Tumor: 35%

Tumor Hypo/Acellular

Stroma:

**Tumor Hypercellular** 