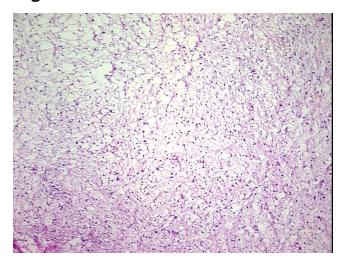

## **Product images:**

4x Image

20x Image

Sample Diagnosis (from

Pathology Verification):

Carcinoma of kidney, renal cell, sarcomatoid

20% Normal: Lesional: 0%

45% Tumor: 35%

Tumor Hypo/Acellular

Stroma:

**Tumor Hypercellular** 