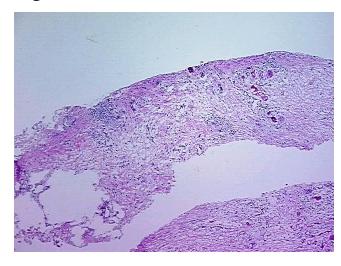

umor Hypo/Acellular

Stroma:

0%

**Tumor Hypercellular** Stroma:

**Necrosis:** 

**Pathology Verification** 

notes from H&E review:

Lesion (15%): Granuloma of soft tissue 100%; 70% Skeletal muscle, 30% Interstitial tissue

**CASE Diagnosis (from** medical center path

report):

Malignant melanoma, metastatic

81 Age: Gender: Male

**Tumor Grade:** Not Reported



OriGene Technologies, Inc. 9620 Medical Center Drive, Ste 200

CN: techsupport@origene.cn

Rockville, MD 20850, US Phone: +1-888-267-4436 https://www.origene.com techsupport@origene.com EU: info-de@origene.com



Minimum Stage Grouping:

n/a

**Storage:** Store frozen tissue blocks at -80°C.

Stability: Frozen tissue blocks are stable for at least one year from date of shipping when stored at -

80°C.

## **Product images:**



4x Image



20x Image