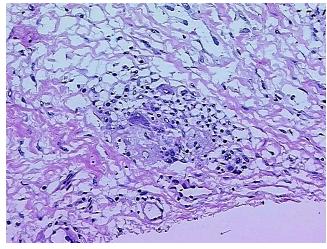

ellular

Stroma:

0%

**Tumor Hypercellular** Stroma:

**Necrosis:** 

**Pathology Verification** 

notes from H&E review:

Lesion (15%): Granuloma of soft tissue 100%; 70% Skeletal muscle, 30% Interstitial tissue

**CASE Diagnosis (from** medical center path

report):

Malignant melanoma, metastatic

81 Age: Gender: Male

**Tumor Grade:** Not Reported



OriGene Technologies, Inc. 9620 Medical Center Drive, Ste 200

CN: techsupport@origene.cn

Rockville, MD 20850, US Phone: +1-888-267-4436 https://www.origene.com techsupport@origene.com EU: info-de@origene.com



Minimum Stage Grouping:

n/a

**Storage:** Store frozen tissue blocks at -80°C.

Stability: Frozen tissue blocks are stable for at least one year from date of shipping when stored at -

80°C.

## **Product images:**



4x Image



20x Image