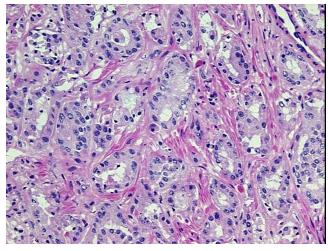

nal: 0% 30% Tumor:

Tumor Hypo/Acellular

Stroma:

0%

**Tumor Hypercellular** 

Stroma:

30%

0% **Necrosis:** 

**CASE Diagnosis (from** medical center path

report):

Adenocarcinoma of prostate

66 Age: Gender: Male

**Tumor Grade:** Gleason Score: 3+4=7/10

Minimum Stage Ш

Grouping:

OriGene Technologies, Inc. 9620 Medical Center Drive, Ste 200

CN: techsupport@origene.cn

Rockville, MD 20850, US Phone: +1-888-267-4436 https://www.origene.com techsupport@origene.com EU: info-de@origene.com



T (Extent of Primary

Tumor):

N (Lymph node metastasis):

pN0

pT2c

M (Distant metastasis):

pMX

Storage:

Store frozen tissue blocks at -80°C.

Stability:

Frozen tissue blocks are stable for at least one year from date of shipping when stored at -

80°C.

## **Product images:**



4x Image



20x Image