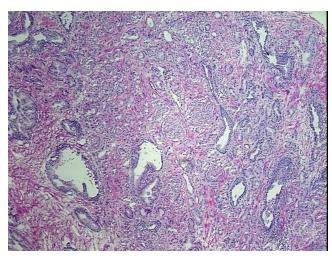

ormal: Lesional: 0% 30% Tumor:

Tumor Hypo/Acellular

Stroma:

0%

**Tumor Hypercellular** 

Stroma:

30%

0% **Necrosis:** 

**CASE Diagnosis (from** medical center path

report):

Adenocarcinoma of prostate

66 Age: Gender: Male

**Tumor Grade:** Gleason Score: 3+4=7/10

Minimum Stage Ш

Grouping:

OriGene Technologies, Inc. 9620 Medical Center Drive, Ste 200

CN: techsupport@origene.cn

Rockville, MD 20850, US Phone: +1-888-267-4436 https://www.origene.com techsupport@origene.com EU: info-de@origene.com



T (Extent of Primary

Tumor):

N (Lymph node metastasis):

pN0

pT2c

M (Distant metastasis):

pMX

Storage:

Store frozen tissue blocks at -80°C.

Stability:

Frozen tissue blocks are stable for at least one year from date of shipping when stored at -

80°C.

## **Product images:**



4x Image



20x Image