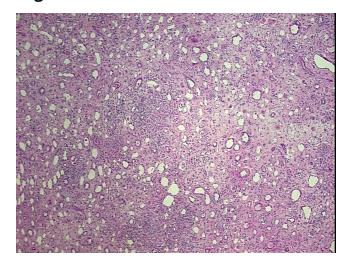

erification):

Rejection of allograft of kidney

Normal: 0%
Lesional: 100%
Tumor: 0%
Tumor Hypo/Acellular 0%

Stroma:

**Tumor Hypercellular** 

Stroma:

0%

Necrosis: 0%

Pathology Verification 0% cortex, 100% medulla

notes from H&E review:

CASE Diagnosis (from medical center path

report):

Rejection of allograft of kidney

**Age:** 56

**Gender:** Female

**Storage:** Store frozen tissue blocks at -80°C.

9620 Medical Center Drive, Ste 200 Rockville, MD 20850, US

Rockville, MD 20850, US Phone: +1-888-267-4436 https://www.origene.com techsupport@origene.com EU: info-de@origene.com CN: techsupport@origene.cn

OriGene Technologies, Inc.





Stability:

Frozen tissue blocks are stable for at least one year from date of shipping when stored at -  $80^{\circ}$ C.

## **Product images:**



4x Image



20x Image