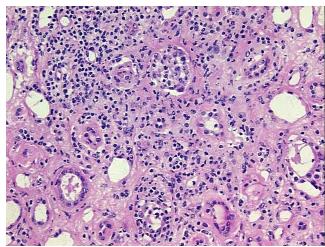

:

Rejection of allograft of kidney

Normal: 0%
Lesional: 100%
Tumor: 0%
Tumor Hypo/Acellular 0%

Stroma:

**Tumor Hypercellular** 

Stroma:

0%

Necrosis: 0%

Pathology Verification 0% cortex, 100% medulla

notes from H&E review:

CASE Diagnosis (from medical center path

report):

Rejection of allograft of kidney

**Age:** 56

**Gender:** Female

**Storage:** Store frozen tissue blocks at -80°C.

9620 Medical Center Drive, Ste 200 Rockville, MD 20850, US

Rockville, MD 20850, US Phone: +1-888-267-4436 https://www.origene.com techsupport@origene.com EU: info-de@origene.com CN: techsupport@origene.cn

OriGene Technologies, Inc.





Stability:

Frozen tissue blocks are stable for at least one year from date of shipping when stored at -  $80^{\circ}$ C.

## **Product images:**



4x Image



20x Image