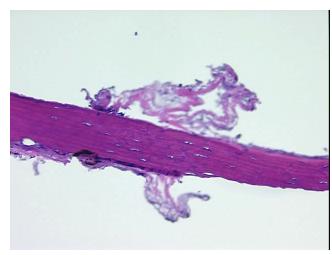

on

Sample Diagnosis (from Pathology Verification):

Sinusitis, chronic

Normal: 0%
Lesional: 100%
Tumor: 0%
Tumor Hypo/Acellular 0%

Stroma:

0%

Tumor Hypercellular Stroma:

Necrosis: 09

Pathology Verification notes from H&E review:

0% Nasal mucosa; Contains only bone

CASE Diagnosis (from medical center path report):

**Age:** 46

**Gender:** Female

**Storage:** Store frozen tissue blocks at -80°C.

Sinusitis, chronic

OriGene Technologies, Inc.

9620 Medical Center Drive, Ste 200 Rockville, MD 20850, US Phone: +1-888-267-4436 https://www.origene.com techsupport@origene.com EU: info-de@origene.com CN: techsupport@origene.cn





Stability:

Frozen tissue blocks are stable for at least one year from date of shipping when stored at  $80^{\circ}$ C.

## **Product images:**



4x Image



20x Image