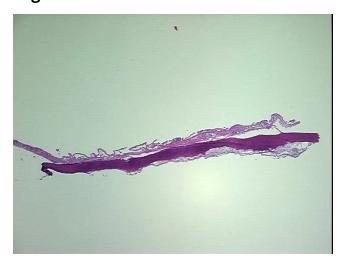

Sample Diagnosis (from Pathology Verification):

Sinusitis, chronic

0% Normal: Lesional: 100% 0% Tumor: Tumor Hypo/Acellular 0%

Stroma:

**Tumor Hypercellular** 0%

Stroma:

**Necrosis:** 

**Pathology Verification** notes from H&E review:

**CASE Diagnosis (from** medical center path

report):

46 Age:

Gender: **Female** 

Store frozen tissue blocks at -80°C. Storage:

Sinusitis, chronic

OriGene Technologies, Inc.

9620 Medical Center Drive, Ste 200 Rockville, MD 20850, US Phone: +1-888-267-4436 https://www.origene.com techsupport@origene.com EU: info-de@origene.com CN: techsupport@origene.cn



0% Nasal Mucosa; Bone and periosteum only



Stability:

Frozen tissue blocks are stable for at least one year from date of shipping when stored at  $80^{\circ}$ C.

## **Product images:**



4x Image



20x Image