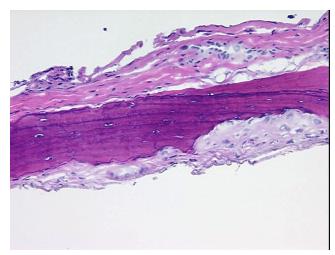

gnosis (from Pathology Verification):

Sinusitis, chronic

0% Normal: Lesional: 100% 0% Tumor: Tumor Hypo/Acellular 0%

Stroma:

**Tumor Hypercellular** 0%

Stroma:

**Necrosis:** 

**Pathology Verification** notes from H&E review:

**CASE Diagnosis (from** medical center path

report):

46 Age:

Gender: **Female** 

Store frozen tissue blocks at -80°C. Storage:

Sinusitis, chronic

OriGene Technologies, Inc.

9620 Medical Center Drive, Ste 200 Rockville, MD 20850, US Phone: +1-888-267-4436 https://www.origene.com techsupport@origene.com EU: info-de@origene.com CN: techsupport@origene.cn



0% Nasal Mucosa; Bone and periosteum only



Stability:

Frozen tissue blocks are stable for at least one year from date of shipping when stored at  $80^{\circ}$ C.

## **Product images:**



4x Image



20x Image