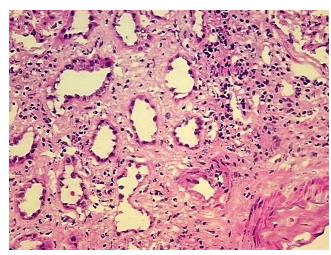

## **Product images:**

4x Image

20x Image

Sample Diagnosis (from Pathology Verification):

Tubular necrosis of kidney, acute

Normal: 70%
Lesional: 30%
Tumor: 0%
Tumor Hypo/Acellular 0%

Stroma:

Tumor Hypercellular

Stroma:

0%

Necrosis: 0%

Pathology Verification notes from H&E review:

60% Cortex with scattered glomeruli, 10% Vessels, 30% Interstitial fibrosis

CASE Diagnosis (from medical center path

report):

Tubular necrosis of kidney, acute