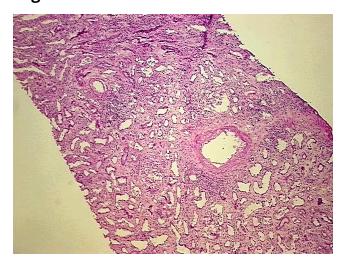

## **Product images:**

4x Image

20x Image

Sample Diagnosis (from Pathology Verification):

Tubular necrosis of kidney, acute

Normal: 70%
Lesional: 30%
Tumor: 0%
Tumor Hypo/Acellular 0%

Stroma:

Tumor Hypercellular

Stroma:

0%

Necrosis: 0%

Pathology Verification notes from H&E review:

60% Cortex with scattered glomeruli, 10% Vessels, 30% Interstitial fibrosis

CASE Diagnosis (from medical center path

report):

Tubular necrosis of kidney, acute