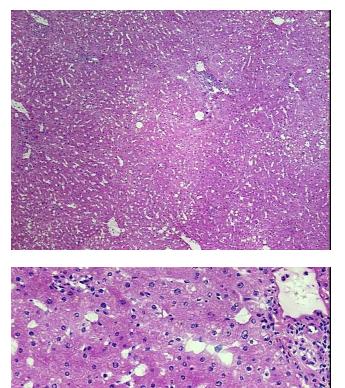

| Product Type:                                           | Frozen Blocks                                                            |
|---------------------------------------------------------|--------------------------------------------------------------------------|
| Disease State:                                          | Other Disease                                                            |
| Diagnosis Category:                                     | Fatty Changes To Liver                                                   |
| Tissue:                                                 | Liver                                                                    |
| Frozen Sample ID:                                       | FR000037E4                                                               |
| Case ID:                                                | CU000001053                                                              |
| Tissue of Origin:                                       | Liver                                                                    |
| Site of Finding:                                        | Liver                                                                    |
| Appearance:                                             | Lesion                                                                   |
| Sample Diagnosis (from<br>Pathology Verification):      | Fatty changes to liver                                                   |
| Normal:                                                 | 0%                                                                       |
| Lesional:                                               | 100%                                                                     |
| Tumor:                                                  | 0%                                                                       |
| Tumor Hypo/Acellular<br>Stroma:                         | 0%                                                                       |
| Tumor Hypercellular<br>Stroma:                          | 0%                                                                       |
| Necrosis:                                               | 0%                                                                       |
| Pathology Verification<br>notes from H&E review:        | 90% lobules, 10% triads; mild fatty change and bile ductal proliferation |
| CASE Diagnosis (from<br>medical center path<br>report): | Adenocarcinoma of colon, metastatic                                      |
| Age:                                                    | 66                                                                       |
| Gender:                                                 | Male                                                                     |
| Tumor Grade:                                            | n/a                                                                      |
|                                                         |                                                                          |

## Product images:

4x Image

20x Image

This product is to be used for laboratory only. Not for diagnostic or therapeutic use. ©2023 OriGene Technologies, Inc., 9620 Medical Center Drive, Ste 200, Rockville, MD 20850, US