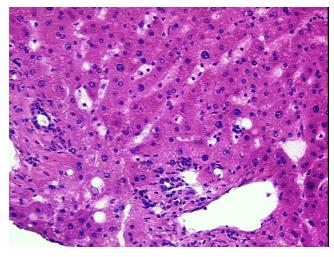

## **Product images:**

4x Image

20x Image

Tumor Hypercellular 0%

Stroma:

Necrosis: 09

Pathology Verification notes from H&E review:

90% lobules, 10% triads; mild fatty change and bile ductal proliferation

CASE Diagnosis (from medical center path

report):