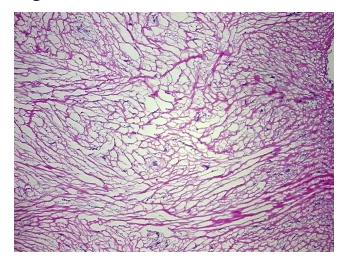

0035F8

 Case ID:
 CU0000001031

Tissue of Origin: Skin
Site of Finding: Skin
Appearance: Lesion
Sample Diagnosis (from Keloid

Pathology Verification):

Normal: 0%

Lesional: 100%

Tumor: 0%

Tumor Hypo/Acellular 0%

Tumor Hypo/Acellular Stroma:

ori orria.

Tumor Hypercellular

Stroma:

Necrosis: 0%

CASE Diagnosis (from

medical center path

report):

**Age:** 21

Gender: Female

Storage: Store frozen tissue blocks at -80°C.

Stability: Frozen tissue blocks are stable for at least one year from date of shipping when stored at -

80°C.

0%

Keloid



**OriGene Technologies, Inc.** 9620 Medical Center Drive, Ste 200

CN: techsupport@origene.cn

Rockville, MD 20850, US Phone: +1-888-267-4436 https://www.origene.com techsupport@origene.com EU: info-de@origene.com



## **Product images:**



4x Image



20x Image