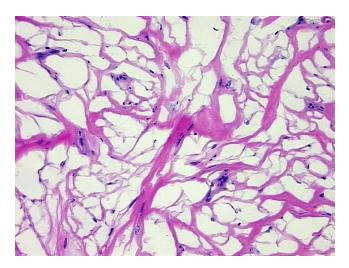

e ID:
 CU0000001031

Tissue of Origin: Skin
Site of Finding: Skin
Appearance: Lesion
Sample Diagnosis (from Keloid

Pathology Verification):

Normal: 0%

Lesional: 100%

Tumor: 0%

Tumor Hypo/Acellular 0%

Tumor Hypo/Acellular Stroma:

ori orria.

Tumor Hypercellular

Stroma:

Necrosis: 0%

CASE Diagnosis (from

medical center path

report):

**Age:** 21

Gender: Female

Storage: Store frozen tissue blocks at -80°C.

Stability: Frozen tissue blocks are stable for at least one year from date of shipping when stored at -

80°C.

0%

Keloid



**OriGene Technologies, Inc.** 9620 Medical Center Drive, Ste 200

CN: techsupport@origene.cn

Rockville, MD 20850, US Phone: +1-888-267-4436 https://www.origene.com techsupport@origene.com EU: info-de@origene.com



## **Product images:**



4x Image



20x Image