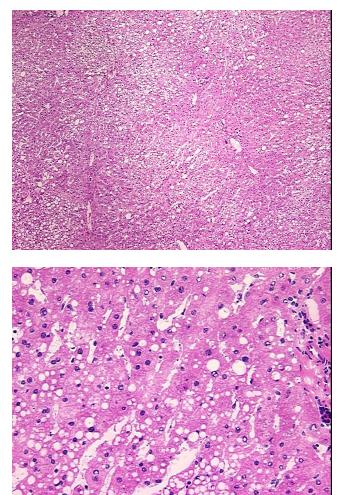

98% Hepatocytes, 2% Bile ducts; Contains fatty change

Carcinoma of liver, hepatocellular

|                            | Frozen Tissue Blocks, Liver – CB605437                                                                |
|----------------------------|-------------------------------------------------------------------------------------------------------|
| Minimum Stage<br>Grouping: | n/a                                                                                                   |
| Storage:                   | Store frozen tissue blocks at -80°C.                                                                  |
| Stability:                 | Frozen tissue blocks are stable for at least one year from date of shipping when stored at -<br>80°C. |

## Product images:

4x Image

20x Image

This product is to be used for laboratory only. Not for diagnostic or therapeutic use. ©2023 OriGene Technologies, Inc., 9620 Medical Center Drive, Ste 200, Rockville, MD 20850, US