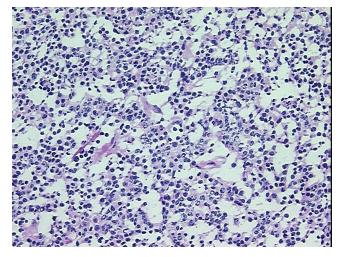

# **Product images:**

4x Image

20x Image

Tissue of Origin: **Pancreas** Site of Finding: **Pancreas** 

Appearance: Tumor

Sample Diagnosis (from Pathology Verification):

Tumor of pancreas, neuroendocrine

0% Normal: Lesional: 0% Tumor: 55%

Tumor Hypo/Acellular

Stroma:

40%

**Tumor Hypercellular** 

Stroma:

0%

**Necrosis:** 5%

**Pathology Verification** 

notes from H&E review:

Tumor of pancreas, neuroendocrine

Tumor hypo/acellular stroma contains mainly fibrous and amorphous material

**CASE Diagnosis (from** medical center path

report):

Age:

61

Gender: **Female** 

**Tumor Grade:** Not Reported