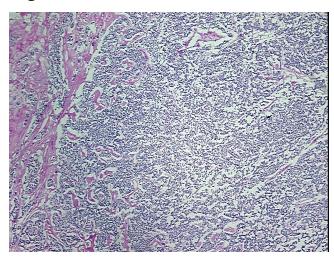

# **Product images:**

4x Image

20x Image

Tissue of Origin: **Pancreas** Site of Finding: **Pancreas** 

Appearance: Tumor

Sample Diagnosis (from Pathology Verification):

Tumor of pancreas, neuroendocrine

0% Normal: Lesional: 0% Tumor: 55%

Tumor Hypo/Acellular

Stroma:

40%

**Tumor Hypercellular** 

Stroma:

0%

**Necrosis:** 5%

**Pathology Verification** 

notes from H&E review:

Tumor of pancreas, neuroendocrine

Tumor hypo/acellular stroma contains mainly fibrous and amorphous material

**CASE Diagnosis (from** medical center path

report):

Age:

61

Gender: **Female** 

**Tumor Grade:** Not Reported