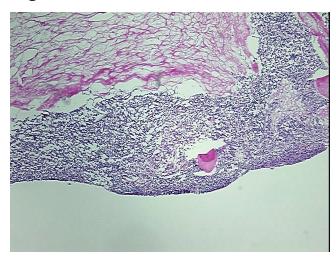

r 0%

Stroma:

0 70

55%

Necrosis: 10%

Pathology Verification

notes from H&E review:

CASE Diagnosis (from medical center path

report):

Tumor of pancreas, neuroendocrine

Tumor hypo/acellular stroma contains mainly fibrous and amorphous material

**Age:** 61

**Gender:** Female

Tumor Grade: Not Reported



**OriGene Technologies, Inc.** 9620 Medical Center Drive, Ste 200

CN: techsupport@origene.cn

Rockville, MD 20850, US Phone: +1-888-267-4436 https://www.origene.com techsupport@origene.com EU: info-de@origene.com

## Frozen Tissue Blocks, Pancreas - CB605019

Minimum Stage Grouping:

Not Reported

**Storage:** Store frozen tissue blocks at -80°C.

Stability: Frozen tissue blocks are stable for at least one year from date of shipping when stored at -

80°C.

# **Product images:**



4x Image



20x Image