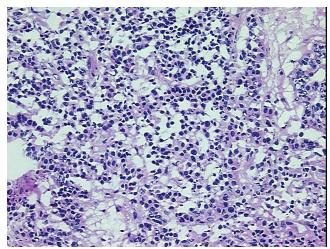

:

0 70

55%

Necrosis: 10%

Pathology Verification

notes from H&E review:

CASE Diagnosis (from medical center path

report):

Tumor of pancreas, neuroendocrine

Tumor hypo/acellular stroma contains mainly fibrous and amorphous material

**Age:** 61

**Gender:** Female

Tumor Grade: Not Reported



**OriGene Technologies, Inc.** 9620 Medical Center Drive, Ste 200

CN: techsupport@origene.cn

Rockville, MD 20850, US Phone: +1-888-267-4436 https://www.origene.com techsupport@origene.com EU: info-de@origene.com

## Frozen Tissue Blocks, Pancreas - CB605019

Minimum Stage Grouping:

Not Reported

**Storage:** Store frozen tissue blocks at -80°C.

Stability: Frozen tissue blocks are stable for at least one year from date of shipping when stored at -

80°C.

# **Product images:**



4x Image



20x Image