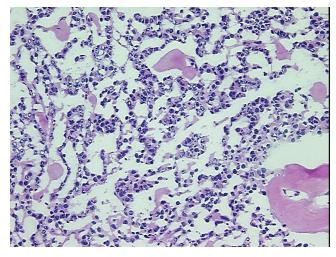

# **Product images:**

4x Image

20x Image

Tissue of Origin: **Pancreas** Site of Finding: **Pancreas** 

Appearance:

Sample Diagnosis (from Pathology Verification):

Tumor of pancreas, neuroendocrine

0% Normal: Lesional: 0% Tumor: 30%

Tumor Hypo/Acellular

Stroma:

65%

**Tumor Hypercellular** 

Stroma:

0%

**Necrosis:** 5%

**Pathology Verification** notes from H&E review:

**CASE Diagnosis (from** medical center path

report):

Tumor of pancreas, neuroendocrine

Tumor hypo/acellular stroma contains mainly fibrous and amorphous material

61 Age:

Gender: **Female** 

**Tumor Grade:** Not Reported

OriGene Technologies, Inc. 9620 Medical Center Drive, Ste 200