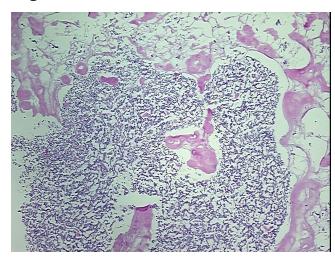

# **Product images:**

4x Image

20x Image

Tissue of Origin: **Pancreas** Site of Finding: **Pancreas** 

Appearance:

Sample Diagnosis (from Pathology Verification):

Tumor of pancreas, neuroendocrine

0% Normal: Lesional: 0% Tumor: 30%

Tumor Hypo/Acellular

Stroma:

65%

**Tumor Hypercellular** 

Stroma:

0%

**Necrosis:** 5%

**Pathology Verification** notes from H&E review:

**CASE Diagnosis (from** medical center path

report):

Tumor of pancreas, neuroendocrine

Tumor hypo/acellular stroma contains mainly fibrous and amorphous material

61 Age:

Gender: **Female** 

**Tumor Grade:** Not Reported

OriGene Technologies, Inc. 9620 Medical Center Drive, Ste 200