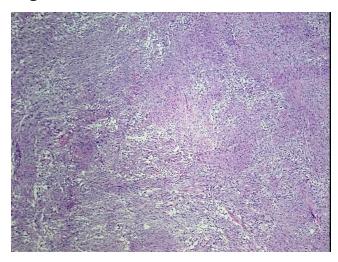

blastic

Normal: 0% Lesional: 0% 99% Tumor: 0%

Tumor Hypo/Acellular Stroma:

**Tumor Hypercellular** 

Stroma:

**Necrosis:** 

**Pathology Verification** Tumor: fibroblastic type

notes from H&E review:

**CASE Diagnosis (from** medical center path

report):

1%

51 Age:

Gender: Female

**Tumor Grade:** WHO Grade I OriGene Technologies, Inc.

9620 Medical Center Drive, Ste 200 Rockville, MD 20850, US Phone: +1-888-267-4436 https://www.origene.com techsupport@origene.com EU: info-de@origene.com CN: techsupport@origene.cn



## Frozen Tissue Blocks, Brain - CB604309

Minimum Stage Grouping:

Not Reported

**Storage:** Store frozen tissue blocks at -80°C.

Stability: Frozen tissue blocks are stable for at least one year from date of shipping when stored at -

80°C.

# **Product images:**



4x Image



20x Image