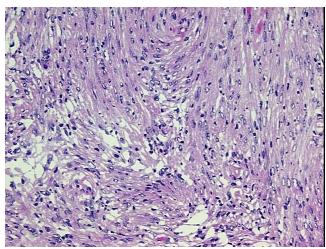

mal: 0% Lesional: 0% 99% Tumor: 0%

Tumor Hypo/Acellular Stroma:

**Tumor Hypercellular** 

Stroma:

**Necrosis:** 

**Pathology Verification** Tumor: fibroblastic type

notes from H&E review:

**CASE Diagnosis (from** medical center path

report):

1%

51 Age:

Gender: Female

**Tumor Grade:** WHO Grade I OriGene Technologies, Inc.

9620 Medical Center Drive, Ste 200 Rockville, MD 20850, US Phone: +1-888-267-4436 https://www.origene.com techsupport@origene.com EU: info-de@origene.com CN: techsupport@origene.cn



## Frozen Tissue Blocks, Brain - CB604309

Minimum Stage Grouping:

Not Reported

**Storage:** Store frozen tissue blocks at -80°C.

Stability: Frozen tissue blocks are stable for at least one year from date of shipping when stored at -

80°C.

# **Product images:**



4x Image



20x Image