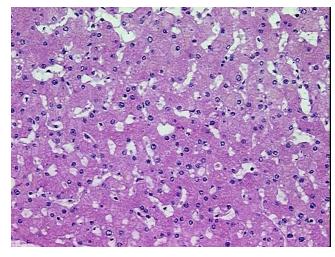

0% Tumor:

Tumor Hypo/Acellular

Appearance:

Stroma:

**Tumor Hypercellular** 

Stroma:

0%

0%

**Necrosis:** 5%

**Pathology Verification** notes from H&E review:

**CASE Diagnosis (from** medical center path

report):

Adenocarcinoma of colon, metastatic

90% Lobules, 5% Portal triads, 5% Necrosis

71 Age:

Gender: **Female** 

**Tumor Grade:** n/a



OriGene Technologies, Inc. 9620 Medical Center Drive, Ste 200

CN: techsupport@origene.cn

Rockville, MD 20850, US Phone: +1-888-267-4436 https://www.origene.com techsupport@origene.com EU: info-de@origene.com



Minimum Stage Grouping:

n/a

**Storage:** Store frozen tissue blocks at -80°C.

Stability: Frozen tissue blocks are stable for at least one year from date of shipping when stored at -

80°C.

## **Product images:**



4x Image



20x Image