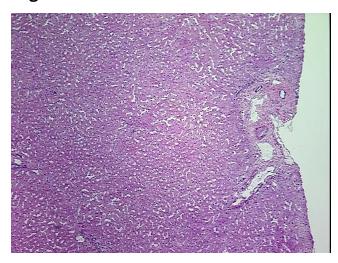

esional: 0% 0% Tumor:

Tumor Hypo/Acellular

Appearance:

Stroma:

**Tumor Hypercellular** 

Stroma:

0%

0%

**Necrosis:** 5%

**Pathology Verification** notes from H&E review:

**CASE Diagnosis (from** medical center path

report):

Adenocarcinoma of colon, metastatic

90% Lobules, 5% Portal triads, 5% Necrosis

71 Age:

Gender: **Female** 

**Tumor Grade:** n/a



OriGene Technologies, Inc. 9620 Medical Center Drive, Ste 200

CN: techsupport@origene.cn

Rockville, MD 20850, US Phone: +1-888-267-4436 https://www.origene.com techsupport@origene.com EU: info-de@origene.com



Minimum Stage Grouping:

n/a

**Storage:** Store frozen tissue blocks at -80°C.

Stability: Frozen tissue blocks are stable for at least one year from date of shipping when stored at -

80°C.

## **Product images:**



4x Image



20x Image