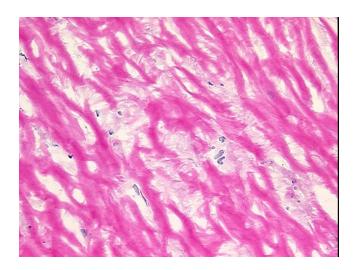

## **Product data:**

Product Type: Frozen Blocks

Disease State: Other Disease

**Diagnosis Category:** Inflammation (various)

Tissue: Pleura

Frozen Sample ID: FR000024DE

Case ID: CU0000000783

Tissue of Origin: Pleura
Site of Finding: Pleura
Appearance: Lesion

Sample Diagnosis (from Pathology Verification):

Pneumonitis, necrotizing granulomatous

Normal: 0%

Lesional: 100%

Tumor: 0%

Tumor Hypo/Acellular 0%

Tumor Hypo/Acellular Stroma:

Tumor Hypercellular

ramor riypercentalar

Stroma: Necrosis:

0%

0%

CASE Diagnosis (from

medical center path

report):

Plaque of pleura

## **Product images:**

4x Image

20x Image