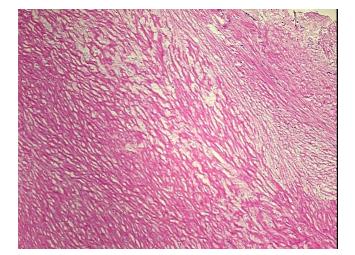

## **Product data:**

Product Type: Frozen Blocks

Disease State: Other Disease

**Diagnosis Category:** Inflammation (various)

Tissue: Pleura

Frozen Sample ID: FR000024DE

Case ID: CU0000000783

Tissue of Origin: Pleura
Site of Finding: Pleura
Appearance: Lesion

Sample Diagnosis (from Pathology Verification):

Pneumonitis, necrotizing granulomatous

Normal: 0%

Lesional: 100%

Tumor: 0%

Tumor Hypo/Acellular 0%

Tumor Hypo/Acellular Stroma:

Tumor Hypercellular

ramor riypercentalar

Stroma: Necrosis:

0%

0%

CASE Diagnosis (from

medical center path

report):

Plaque of pleura

## **Product images:**

4x Image

20x Image