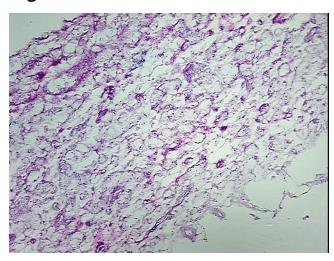

Tumor Hypercellular 10%

Stroma:

Necrosis: 0%

Pathology Verification

notes from H&E review:

CASE Diagnosis (from medical center path

report):

Liposarcoma

Well differentiated liposarcoma

**Age:** 61

**Gender:** Female

Tumor Grade: AJCC G1: Well differentiated



**OriGene Technologies, Inc.** 9620 Medical Center Drive, Ste 200

Rockville, MD 20850, US Phone: +1-888-267-4436 https://www.origene.com techsupport@origene.com

EU: info-de@origene.com CN: techsupport@origene.cn



Minimum Stage Grouping:

T (Extent of Primary

Tumor):

N (Lymph node pNX

metastasis):

M (Distant metastasis): pMX

**Storage:** Store frozen tissue blocks at -80°C.

pT2

Stability: Frozen tissue blocks are stable for at least one year from date of shipping when stored at -

80°C.

## **Product images:**



4x Image



20x Image