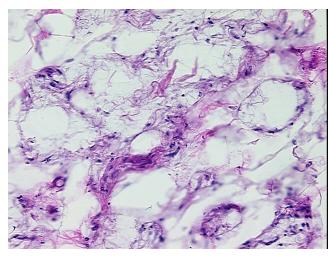

cellular 10%

Stroma:

Necrosis: 0%

Pathology Verification

notes from H&E review:

CASE Diagnosis (from medical center path

report):

Liposarcoma

Well differentiated liposarcoma

**Age:** 61

**Gender:** Female

Tumor Grade: AJCC G1: Well differentiated



**OriGene Technologies, Inc.** 9620 Medical Center Drive, Ste 200

Rockville, MD 20850, US Phone: +1-888-267-4436 https://www.origene.com techsupport@origene.com

EU: info-de@origene.com CN: techsupport@origene.cn



Minimum Stage Grouping:

T (Extent of Primary

Tumor):

N (Lymph node pNX

metastasis):

M (Distant metastasis): pMX

**Storage:** Store frozen tissue blocks at -80°C.

pT2

Stability: Frozen tissue blocks are stable for at least one year from date of shipping when stored at -

80°C.

## **Product images:**



4x Image



20x Image