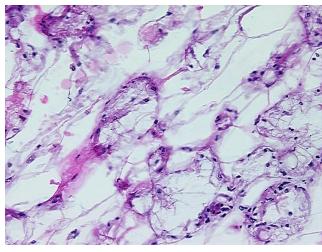

## **Product images:**

4x Image

20x Image

**Appearance:** Tumor

Sample Diagnosis (from Pathology Verification):

Liposarcoma

Liposarcoma

10%

Normal: 0% Lesional: 0%

Tumor: 80%

Tumor Hypo/Acellular