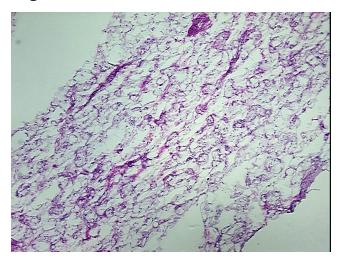

## **Product images:**

4x Image

20x Image

**Appearance:** Tumor

Sample Diagnosis (from Pathology Verification):

Liposarcoma

Liposarcoma

10%

Normal: 0% Lesional: 0%

Tumor: 80%

Tumor Hypo/Acellular