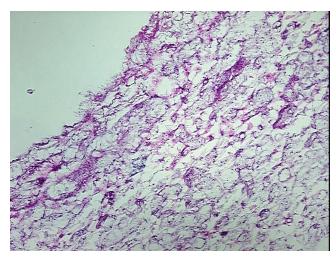

percellular** 

Stroma:

10%

Necrosis: 0%

Pathology Verification

notes from H&E review:

Well differentiated liposarcoma

CASE Diagnosis (from

medical center path

report):

Liposarcoma

**Age:** 61

**Gender:** Female

**Tumor Grade:** AJCC G1: Well differentiated



**OriGene Technologies, Inc.** 9620 Medical Center Drive, Ste 200

CN: techsupport@origene.cn

Rockville, MD 20850, US Phone: +1-888-267-4436 https://www.origene.com techsupport@origene.com EU: info-de@origene.com



Minimum Stage Grouping:

T (Extent of Primary

Tumor):

N (Lymph node pNX

metastasis):

M (Distant metastasis): pMX

**Storage:** Store frozen tissue blocks at -80°C.

pT2

Stability: Frozen tissue blocks are stable for at least one year from date of shipping when stored at -

80°C.

## **Product images:**



4x Image



20x Image