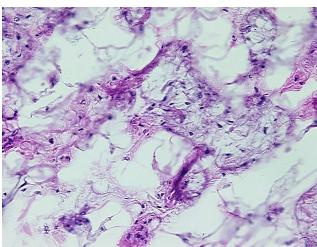

* 

Stroma:

10%

Necrosis: 0%

Pathology Verification

notes from H&E review:

Well differentiated liposarcoma

CASE Diagnosis (from

medical center path

report):

Liposarcoma

**Age:** 61

**Gender:** Female

**Tumor Grade:** AJCC G1: Well differentiated



**OriGene Technologies, Inc.** 9620 Medical Center Drive, Ste 200

CN: techsupport@origene.cn

Rockville, MD 20850, US Phone: +1-888-267-4436 https://www.origene.com techsupport@origene.com EU: info-de@origene.com



Minimum Stage Grouping:

T (Extent of Primary

Tumor):

N (Lymph node pNX

metastasis):

M (Distant metastasis): pMX

**Storage:** Store frozen tissue blocks at -80°C.

pT2

Stability: Frozen tissue blocks are stable for at least one year from date of shipping when stored at -

80°C.

## **Product images:**



4x Image



20x Image