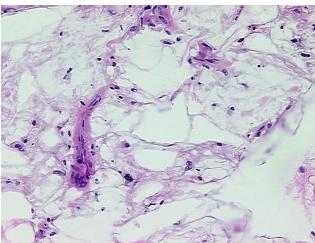

:

Tumor Hypercellular 10%

Stroma:

Necrosis: 0%

Pathology Verification well differentiated liposarcoma

notes from H&E review:

CASE Diagnosis (from

medical center path

report):

**Age:** 61

**Gender:** Female

**Tumor Grade:** AJCC G1: Well differentiated

OriGene Technologies, Inc.

9620 Medical Center Drive, Ste 200 Rockville, MD 20850, US Phone: +1-888-267-4436 https://www.origene.com techsupport@origene.com EU: info-de@origene.com CN: techsupport@origene.cn





Minimum Stage Grouping:

T (Extent of Primary

Tumor):

N (Lymph node pNX

metastasis):

M (Distant metastasis): pMX

**Storage:** Store frozen tissue blocks at -80°C.

Stability: Frozen tissue blocks are stable for at least one year from date of shipping when stored at -

80°C.

pT2

## **Product images:**



4x Image



20x Image