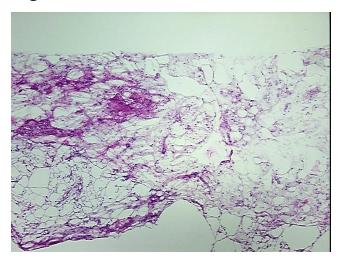

ular

Stroma:

Tumor Hypercellular 10%

Stroma:

Necrosis: 0%

Pathology Verification well differentiated liposarcoma

notes from H&E review:

CASE Diagnosis (from

medical center path

report):

**Age:** 61

**Gender:** Female

**Tumor Grade:** AJCC G1: Well differentiated

OriGene Technologies, Inc.

9620 Medical Center Drive, Ste 200 Rockville, MD 20850, US Phone: +1-888-267-4436 https://www.origene.com techsupport@origene.com EU: info-de@origene.com CN: techsupport@origene.cn





Minimum Stage Grouping:

T (Extent of Primary

Tumor):

N (Lymph node pNX

metastasis):

M (Distant metastasis): pMX

**Storage:** Store frozen tissue blocks at -80°C.

Stability: Frozen tissue blocks are stable for at least one year from date of shipping when stored at -

80°C.

pT2

## **Product images:**



4x Image



20x Image