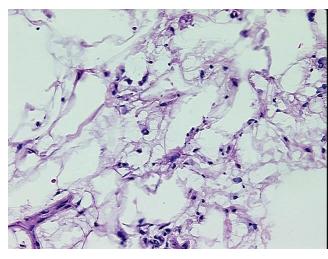

ma:

10%

10%

Necrosis: 0%

Pathology Verification

notes from H&E review:

CASE Diagnosis (from medical center path

report):

Liposarcoma

well differentiated liposarcoma

**Age:** 61

**Gender:** Female

**Tumor Grade:** AJCC G1: Well differentiated

**OriGene Technologies, Inc.** 9620 Medical Center Drive, Ste 200

Rockville, MD 20850, US Phone: +1-888-267-4436 https://www.origene.com techsupport@origene.com

EU: info-de@origene.com CN: techsupport@origene.cn



Minimum Stage Grouping:

T (Extent of Primary

Tumor):

אר).

N (Lymph node metastasis):

M (Distant metastasis): pMX

**Storage:** Store frozen tissue blocks at -80°C.

pT2

pNX

Stability: Frozen tissue blocks are stable for at least one year from date of shipping when stored at -

80°C.

## **Product images:**



4x Image



20x Image