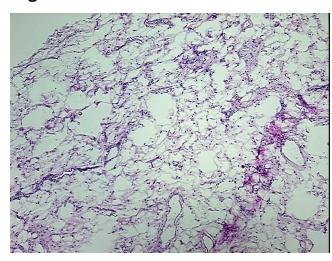

llular

Stroma:

10%

10%

Necrosis: 0%

Pathology Verification

notes from H&E review:

CASE Diagnosis (from medical center path

report):

Liposarcoma

well differentiated liposarcoma

**Age:** 61

**Gender:** Female

**Tumor Grade:** AJCC G1: Well differentiated

**OriGene Technologies, Inc.** 9620 Medical Center Drive, Ste 200

Rockville, MD 20850, US Phone: +1-888-267-4436 https://www.origene.com techsupport@origene.com

EU: info-de@origene.com CN: techsupport@origene.cn



Minimum Stage Grouping:

T (Extent of Primary

Tumor):

אר).

N (Lymph node metastasis):

M (Distant metastasis): pMX

**Storage:** Store frozen tissue blocks at -80°C.

pT2

pNX

Stability: Frozen tissue blocks are stable for at least one year from date of shipping when stored at -

80°C.

## **Product images:**



4x Image



20x Image